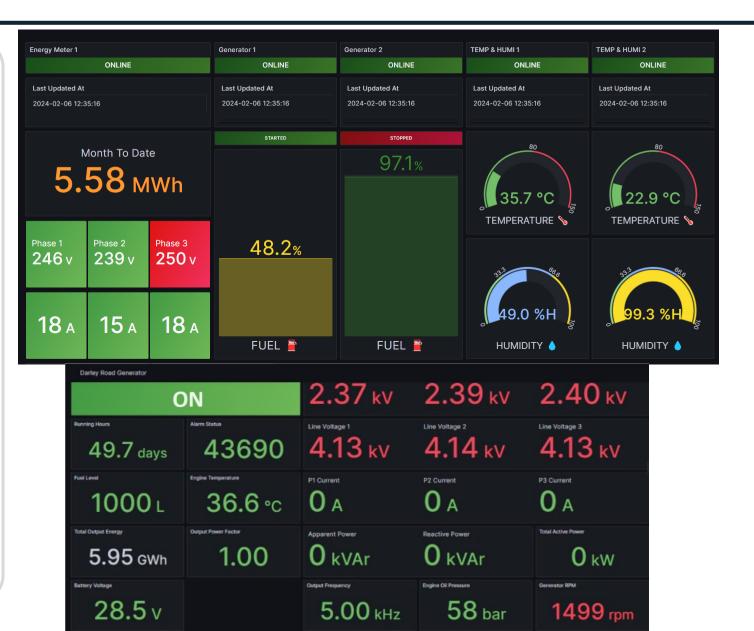

## SOLVING PROBLEMS THROUGH INCREASING VISIBILITY

Real-time status monitoring

Data history for analytics and Insights

**Reports for Accounting and Auditing** 

Notifications – Data on the go

Identify and alert faults & failures

Access form anywhere anytime (Software-as-a-Service)

Entity Hierarchy - Providing required Data to required people