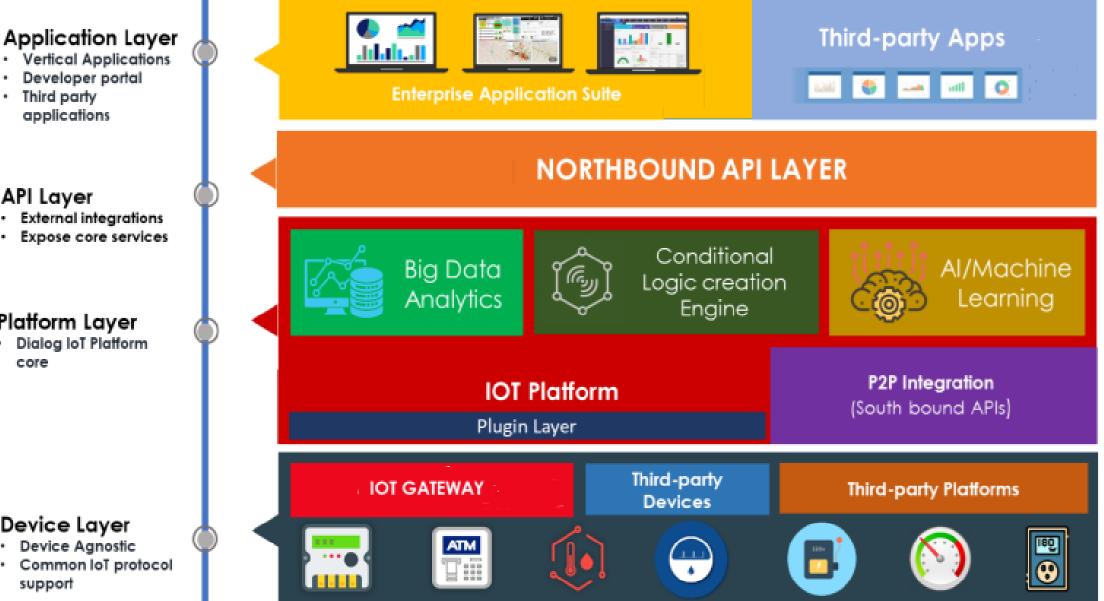

## **IOT PLATFORM**

#### API Layer

 Third party applications

- External integrations
- Expose core services

### Platform Layer

Dialog loT Platform ٠ core

### Device Layer

- Device Agnostic
- Common IoT protocol support

## **IOT GATEWAY DEVICE**

Remote Telemetry Solutions for base station & ATM monitoring

-----