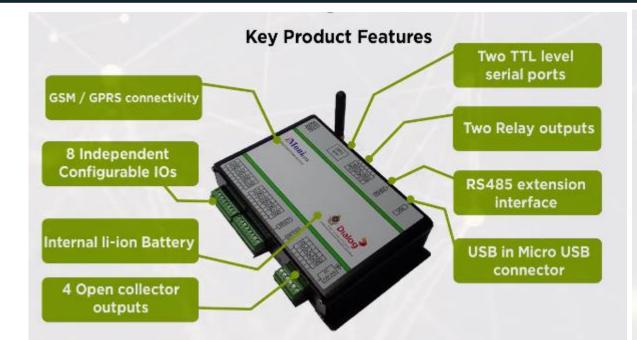

## **IOT GATEWAY DEVICE**

Remote Telemetry Solutions for base station & ATM monitoring

-----

#### Applications

Smart Power, Energy and Generator monitoring Remote mobile base station monitoring Bank ATM monitoring Environment Monitoring Any industrial telemetry application

#### **Supported devices**

AC and DC energy meters, Power analyzers Temperature and Humidity sensors Environment and PH sensors Flowmeter, water pumps and motor controllers Any industrial device that supports Modbus protocol