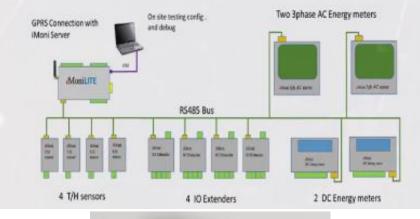

#### Applications

Smart Power, Energy and Generator monitoring Remote mobile base station monitoring Bank ATM monitoring Environment Monitoring Any industrial telemetry application

#### **Supported devices**

AC and DC energy meters, Power analyzers Temperature and Humidity sensors Environment and PH sensors Flowmeter, water pumps and motor controllers Any industrial device that supports Modbus protocol