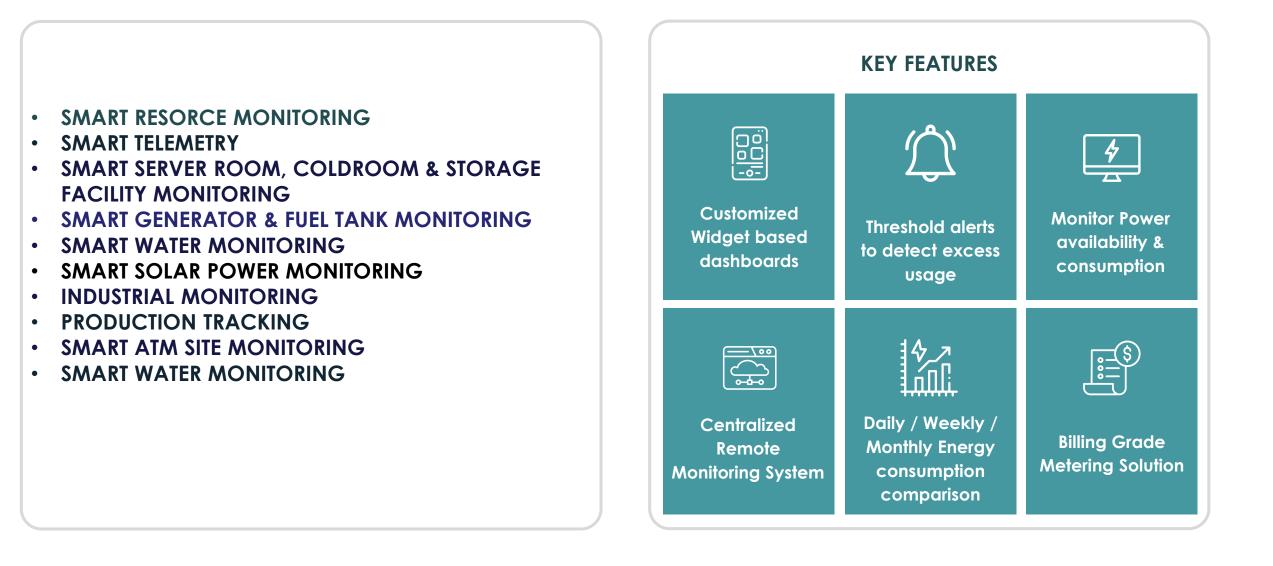

#### Applications

Smart Power, Energy and Generator monitoring Remote mobile base station monitoring Bank ATM monitoring Environment Monitoring Any industrial telemetry application

#### **Supported devices**

AC and DC energy meters, Power analyzers Temperature and Humidity sensors Environment and PH sensors Flowmeter, water pumps and motor controllers Any industrial device that supports Modbus protocol