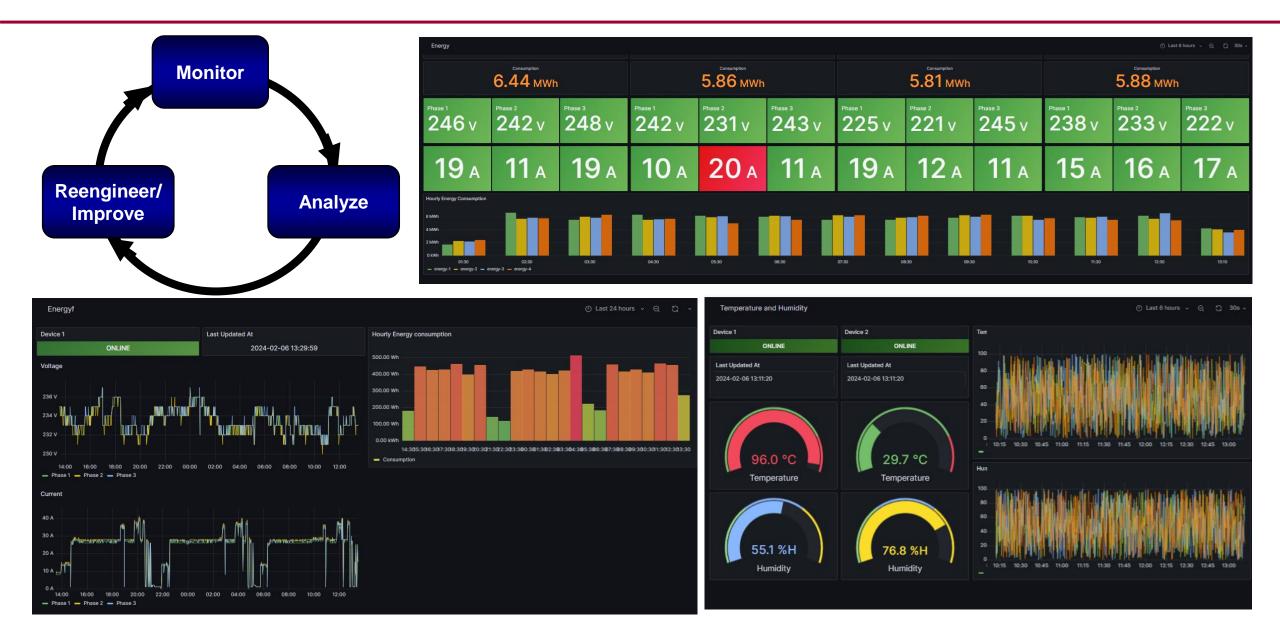

## SOLVING PROBLEMS THROUGH INCREASING VISIBILITY

Real-time status monitoring

Data history for analytics and Insights

**Reports for Accounting and Auditing** 

Notifications – Data on the go

Identify and alert faults & failures

Access form anywhere anytime (Software-as-a-Service)

Entity Hierarchy - Providing required Data to required people

## **CREATING INSIGHTS & PROCESS IMPROVEMENT**